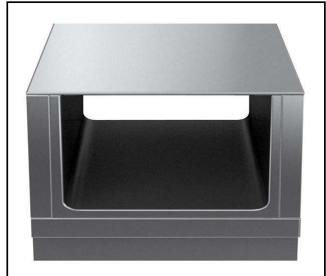

588236 (MA2BDCHOOO)

Passthrough Open Base, two-side operated, GN - H2

#### Item No.

800 mm wide open passthrough base compartment to store pots, pans, sheet pans, etc. with hygienic design and round edges. Internal frame for heavy duty sturdiness in stainless steel. Flat surface construction, easily cleanable. Open storage space in the base accepts GN 1/1 containers.

IPX5 water resistant certification.

Configuration: Two-side operated freestanding base, hygienic class H2.

### **Main Features**

- All major components may be easily accessed from the front.
- Unit to be placed below modular top appliances to store pots, pans, sheet pans, etc.

### Construction

- IPX5 water resistance certification.
- Hygienic design of the open base compartment with large round edges.
- Storage space in the base of the appliance that can accept GN1/1 containers.
- 2 mm top in 1.4301 (AISI 304).
- Flat surface construction with minimal hidden areas to easily clean all surfaces
- Internal frame for heavy duty sturdiness in stainless steel.