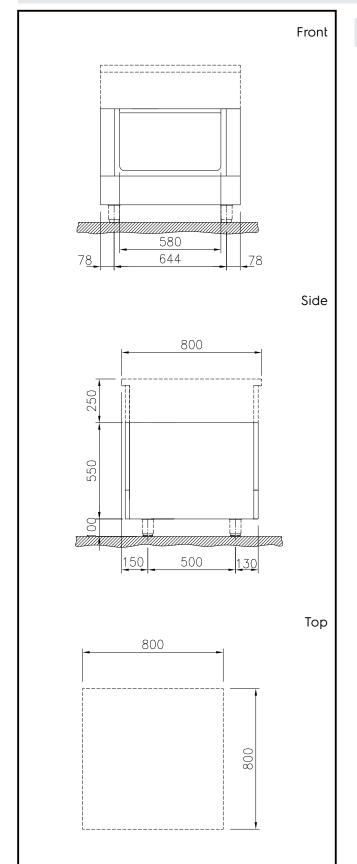

### **Key Information:**

External dimensions, Width: 588236 (MA2BDCHOOO) 800 mm External dimensions, Depth: 800 mm External dimensions, Height: 550 mm **Cupboard Cavity Dimensions** 580 mm (width): **Cupboard Cavity Dimensions** 330 mm (height): **Cupboard Cavity Dimensions** (depth): 760 mm Net weight: 22 kg